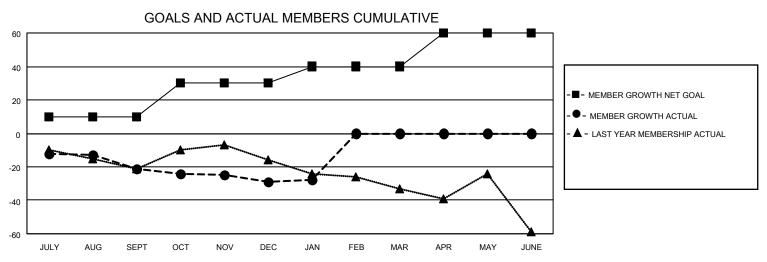

## MONTHLY MEMBERSHIP PROGRESS REPORT

LOCATION ONTARIO District A 4 Results as of: 1/31/2022

| Clubs RESULTS FOR 2021-2022 |   |   |   | Members RESULTS FOR 2021-2022 |    |    |    |
|-----------------------------|---|---|---|-------------------------------|----|----|----|
|                             |   |   |   |                               |    |    |    |
| JULY/AUG/SEPT               | 0 | 0 | 0 | JULY/AUG/SEPT                 | 10 | 14 | 28 |
| OCT/NOV/DEC                 | 0 | 0 | 0 | OCT/NOV/DEC                   | 20 | 39 | 41 |
| JAN/FEB/MAR                 | 0 | 0 | 0 | JAN/FEB/MAR                   | 10 | 12 | 7  |
| APR/MAY/JUNE                | 0 | 0 | 0 | APR/MAY/JUNE                  | 20 | 0  | 0  |